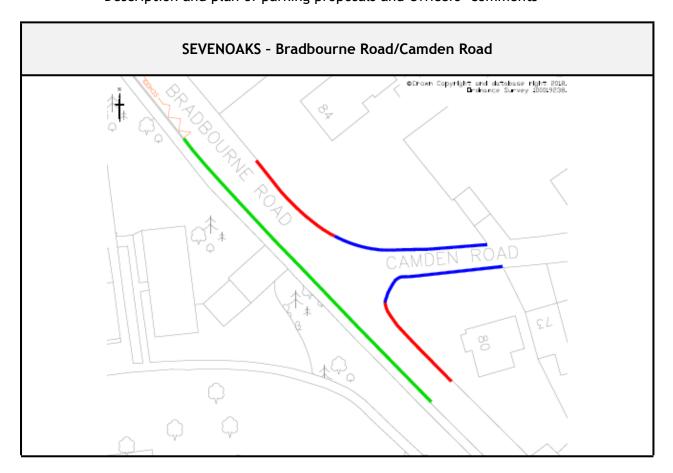

## APPENDIX 9 - FOR INFORMATION SEVENOAKS - BRADBOURNE ROAD/CAMDEN ROAD - PARKING PROPOSALS Description and plan of parking proposals and Officers' comments

| Description                                                              | Proposed Changes                                                                                                                                    |
|--------------------------------------------------------------------------|-----------------------------------------------------------------------------------------------------------------------------------------------------|
| Bradbourne Road - Southwest side, opposite its junction with Camden Road | New loading restriction (no loading, Monday<br>to Friday, 8.30am - 9.30am & 3pm - 4pm) to<br>supplement existing double yellow line<br>restrictions |
| Camden Road - Both sides, at its junction with Bradbourne Road           | New double yellow line restrictions<br>(no waiting at any time)                                                                                     |